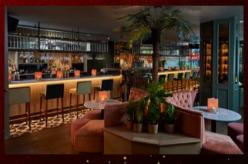

#### PISTÉ BASEMENT BAR

Our lower ground floor bar transforms into a luxurious Alpine Ski lodge for the winter, offering a truly unique and festive party venue. It features a large central bar, surrounded by secluded alcoves adorned in plush fur, a warming fireplace, and a candle-lit ambiance.

#### PISTÉ BASEMENT BAR

The Après-Ski themed bar on the lower ground floor at Archer Street SW11 offers a cosy and inviting retreat reminiscent of a classic alpine lodge. This warm, dimly lit space is designed to envelop guests in a comfortable, intimate ambiance perfect for

celebrating and socialising. The decor features plush, fur-covered seating and accents that evoke the feeling of being in a luxurious mountain cabin. The Pisté Basement Bar is available for exclusive and non-exclusive hire, with a maximum capacity of 100 guests.