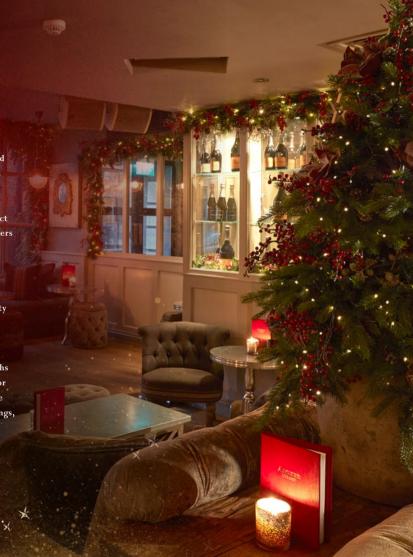

Each of our venues has a vibrant ground floor with bookable high tables and booths ideal for larger groups. Our Soho and SW11 locations also offer lower ground floor spaces with an Après-Ski theme during the winter months, available for exclusive and semi-exclusive hire. Live entertainment is always included with these bookings, adding to the unique Archer Street experience.

#### PISTÉ BASEMENT BAR

Our lower ground floor bar transforms into a luxurious Alpine Ski lodge for the winter, offering a truly unique and festive party venue. It features a large central bar, surrounded by secluded alcoves adorned in plush fur, a warming fireplace, and a candle-lit ambiance.

Combined with our complimentary entertainment, the Alpine bar Pisté provides an experience worth savoring. Pisté is available for exclusive and non-exclusive hire, with a maximum capacity of 250 guests.