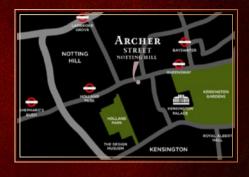

# ARCHER STREET NOTTING HILL

126 - 128 Notting Hill Gate, London W11 3QG

Situated in the world-famous Notting Hill and only a 3-minute walk from Notting Hill Gate underground station, our stunning location is perfect for those slightly west of the city, easily accessible by multiple transport links. The Archer Street experience continues in W11 from Tuesday to Sunday.