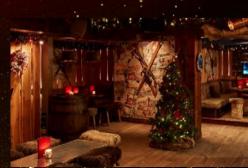

#### PISTÉ BASEMENT BAR

Our lower ground floor bar transforms into a luxurious Alpine Ski lodge for the winter, offering a truly unique and festive party venue. It features a large central bar, surrounded by secluded alcoves adorned in plush fur, a warming fireplace, and a candle-lit ambiance.

Combined with our complimentary entertainment, the Alpine bar Pisté provides an experience worth savoring. Pisté is available for exclusive and non-exclusive hire, with a maximum capacity of 250 guests.